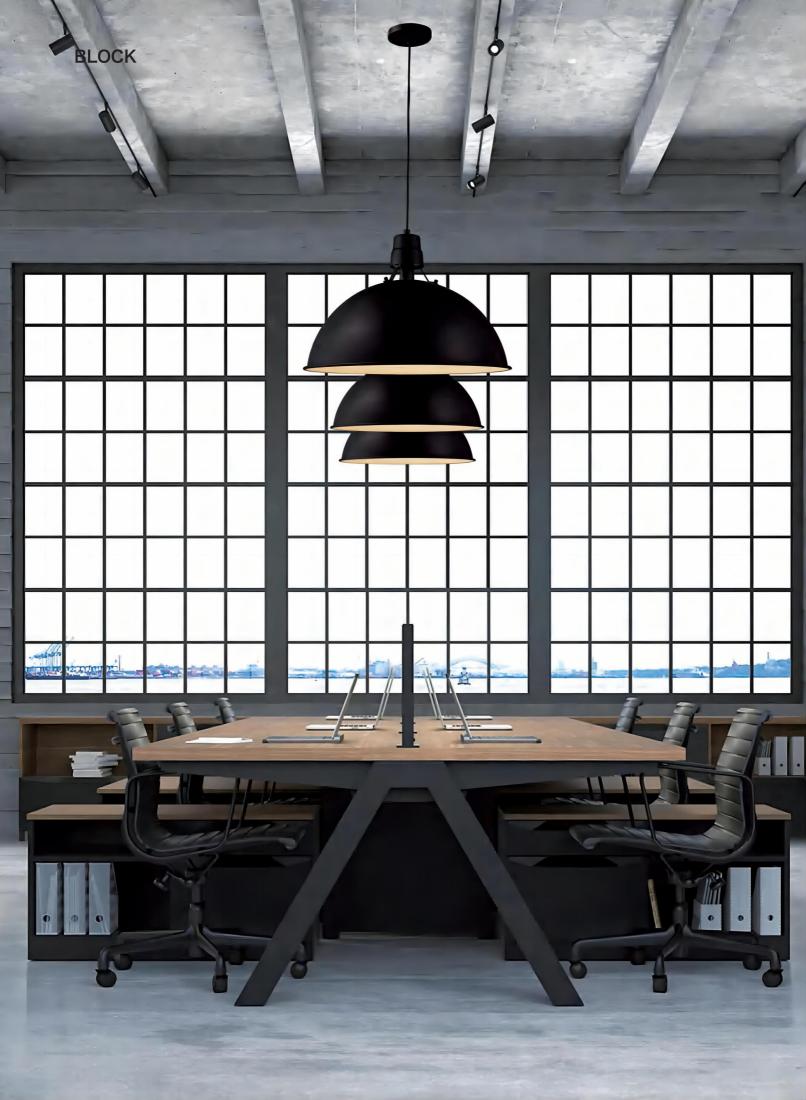

## **BLOCK**

BLOCK, at its core, is a powerful light engine fused to a timeless geometric aluminum shell, combines performance with large-area, visible light and in that way is ideally qualified for representative areas such as malls or entrance areas. A diffusion dome hidden inside the shade makes for a pleasant surprise when you look up.

INSTALLATION

Single power cable or stem for a minimalist look.

Branded component ensure the lighting have reliable quality

**OFFICE LIGHT GAMMA** 

Product series **BLOCK** 

Pan/tilt range General lighting

Mounting Pendant