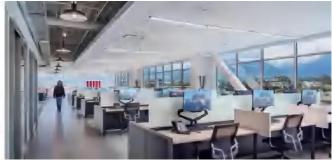

## **BLOCK**

BLOCK, at its core, is a powerful light engine fused to a timeless geometric aluminum shell, combines performance with large-area, visible light and in that way is ideally qualified for representative areas such as malls or entrance areas. A diffusion dome hidden inside the shade makes for a pleasant surprise when you look up.

INSTALLATION

Single power cable or stem for a minimalist look.

Branded component ensure the lighting have reliable quality

**OFFICE LIGHT GAMMA** 

Product series **BLOCK** 

Pan/tilt range General lighting

Mounting Pendant