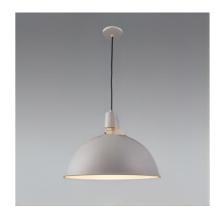

## **BLOCK**

BLOCK, at its core, is a powerful light engine fused to a timeless geometric aluminum shell, combines performance with large-area, visible light and in that way is ideally qualified for representative areas such as malls or entrance areas. A diffusion dome hidden inside the shade makes for a pleasant surprise when you look up.

Lighting technology LED

Lamp Base E27

Light colour White 3000K, 4000K, 5000K

Cooling Passive

Supply unit Driver integrated

Luminaire colour RAL 9005 jet black

RAL 9016 traffic white

Special colours on request

Surface Structure powder-coated

Nominal voltage 220 - 240 V, 50/60Hz

Lighting controls On request

Weight 2.1kg

Test seal