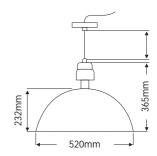

## Code composition/ Composizione del codice

| Model  | Pedestal | color | size      | FUNTION  |
|--------|----------|-------|-----------|----------|
| GMR012 | E27      | WH    | 520*365mm | ON/OFF   |
|        |          |       |           | DIM/DALI |

## Code composition/ Composizione del codice

| Model  | Pedestal | color | size      | FUNTION            |
|--------|----------|-------|-----------|--------------------|
| GMR012 | E27      | BK    | 520*365mm | ON/OFF<br>DIM/DALI |