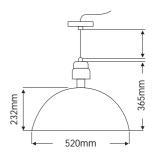

## Code composition/ Composizione del codice

| Model  | Pedestal | color | size      | FUNTION  |
|--------|----------|-------|-----------|----------|
| GMR012 | E27      | WH    | 520*365mm | ON/OFF   |
|        |          |       |           | DIM/DALI |

## Code composition/ Composizione del codice

| Model  | Pedestal | color | size      | FUNTION            |
|--------|----------|-------|-----------|--------------------|
| GMR012 | E27      | BK    | 520*365mm | ON/OFF<br>DIM/DALI |