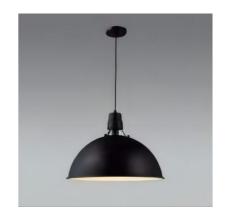

## **BLOCK**

BLOCK, at its core, is a powerful light engine fused to a timeless geometric aluminum shell, combines performance with large-area, visible light and in that way is ideally qualified for representative areas such as malls or entrance areas. A diffusion dome hidden inside the shade makes for a pleasant surprise when you look up.

INSTALLATION

Single power cable or stem for a minimalist look.

Branded component ensure the lighting have reliable quality

**OFFICE LIGHT GAMMA** 

Product series **BLOCK** 

Pan/tilt range General lighting

Mounting Pendant

Lighting technology LED

Lamp Base E27

Light colour White 3000K, 4000K, 5000K

Cooling Passive

Supply unit Driver integrated

Luminaire colour RAL 9005 jet black

RAL 9016 traffic white

Special colours on request

Surface Structure powder-coated

Nominal voltage 220 - 240 V, 50/60Hz

Lighting controls On request

Weight 2.1kg

Test seal