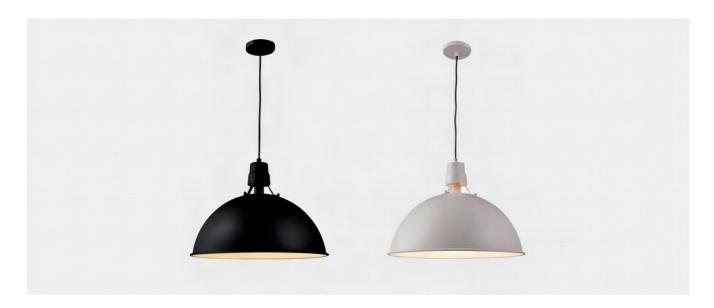

Lighting technology LED

Lamp Base E27

Light colour White 3000K, 4000K, 5000K

Cooling Passive

Supply unit Driver integrated

Luminaire colour RAL 9005 jet black

RAL 9016 traffic white

Special colours on request

Surface Structure powder-coated

Nominal voltage 220 - 240 V, 50/60Hz

Lighting controls On request

Weight 2.1kg

Test seal

OFFICE LIGHT GAMMA

Product series BLOCK

Pan/tilt range General lighting

Mounting Pendant

Lighting technology LED

Lamp Base E27

Light colour White 3000K, 4000K, 5000K

Cooling Passive

Supply unit Driver integrated

Luminaire colour RAL 9005 jet black

RAL 9016 traffic white

Special colours on request

Surface Structure powder-coated

Nominal voltage 220 - 240 V, 50/60Hz

Lighting controls On request

Weight 2.1kg

Test seal EHI C€ IP20