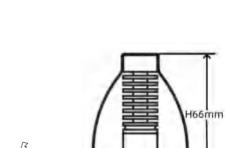

Weight Approx. 0.1kg

Test seal [Ⅲ | C € | IP20 | ⊕ | @ | TM-

| Model  | Power | Light flux | Cut-off size | size     | Beam Angle | CRI | FUNTION                  |
|--------|-------|------------|--------------|----------|------------|-----|--------------------------|
| GMC010 | 3-5W  | 40-50LM/W  | 25mm         | 30*H66mm | 10°/15°    | 90  | ON/OFF<br>DIM/DALI/0-10V |