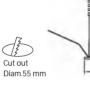

#### Code composition/ Composizione del codice

| Model  | Power | Light flux | Cut-off size | size     | Beam Angle | CRI | FUNTION                  |
|--------|-------|------------|--------------|----------|------------|-----|--------------------------|
| GMC010 | 3-5W  | 40-50LM/W  | 18mm         | 24*H66mm | 10°/15°    | 90  | ON/OFF<br>DIM/DALI/0-10V |