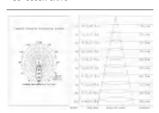

#### Code composition/ Composizione del codice

| Model  | Power | Light flux | Cut-off size | size     | Beam Angle | CRI | FUNTION                  |
|--------|-------|------------|--------------|----------|------------|-----|--------------------------|
| GMC010 | 3-5W  | 40-50LM/W  | 18mm         | 24*H66mm | 10°/15°    | 90  | ON/OFF<br>DIM/DALI/0-10V |