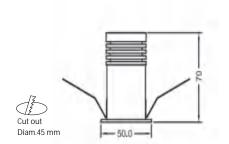

#### Code composition/ Composizione del codice

| Model  | Power | Light flux | Cut-off size | size     | Beam Angle  | CRI | FUNTION                  |
|--------|-------|------------|--------------|----------|-------------|-----|--------------------------|
| GMC010 | 7-9W  | 40-50LM/W  | 45mm         | 50*H70mm | 15°/24°/36° | 90  | ON/OFF<br>DIM/DALI/0-10V |