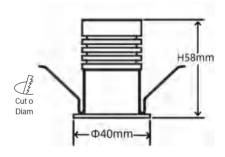

Weight Approx. 0.16kg

Test seal | [H[ | C € | IP20 | ⊕ | | @ | | [M] | [M]

Ф40mm

# Code composition/ Composizione del codice

| Model  | Power | Light flux | Cut-off size | size     | Beam Angle  | CRI | FUNTION                  |
|--------|-------|------------|--------------|----------|-------------|-----|--------------------------|
| GMC010 | 7-9W  | 40-50LM/W  | 35mm         | 40*H68mm | 15°/24°/36° | 90  | ON/OFF<br>DIM/DALI/0-10V |