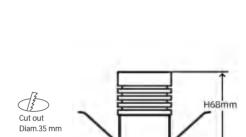

# Code composition/ Composizione del codice

| Model  | Power | Light flux | Cut-off size | size     | Beam Angle  | CRI | FUNTION                  |
|--------|-------|------------|--------------|----------|-------------|-----|--------------------------|
| GMC010 | 7-9W  | 40-50LM/W  | 35mm         | 40*H68mm | 15°/24°/36° | 90  | ON/OFF<br>DIM/DALI/0-10V |