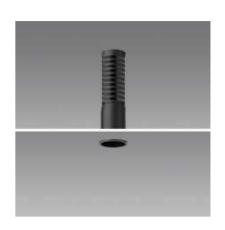

#### Code composition/ Composizione del codice

| Model  | Power | Light flux | Cut-off size | size     | Beam Angle | CRI | FUNTION                  |
|--------|-------|------------|--------------|----------|------------|-----|--------------------------|
| GMC010 | 3-5W  | 40-50LM/W  | 18mm         | 24*H66mm | 10°/15°    | 90  | ON/OFF<br>DIM/DALI/0-10V |