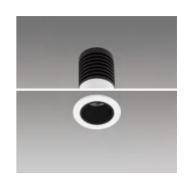

ION                  |
|--------|-------|------------|--------------|----------|------------|-----|--------------------------|
| GMC010 | 3-5W  | 40-50LM/W  | 25mm         | 30*H66mm | 10°/15°    | 90  | ON/OFF<br>DIM/DALI/0-10V |

### **RECESSED MINI SPOTLIGHT**

## **GAMMA**

Product series CASSINA

Application areas Accent lighting

Pan/tilt range Fixed

Mounting Recessed

Lighting technology LED

LED Luminous Flux Class 120LM/W

Light colour White 2700K, 3000K,3500K, 4000K

Cooling Passive

Supply unit Driver Separated

Luminaire colour RAL 9005 jet black

RAL 9016 traffic white

Special colours on request

Surface Structure powder-coated

Nominal voltage 220 - 240 V, 50/60Hz

Lighting controls On Request

Weight Approx. 0.23kg

Test seal | [H[ | C € | IP20 | ⊕ | | ⋘ | | ™ | 1 months





#### Code composition/ Composizione del codice

| Model  | Power | Light flux | Cut-off size | ze size  | Beam Angle  | CRI | FUNTION                  |
|--------|-------|------------|--------------|----------|-------------|-----|--------------------------|
| GMC010 | 5-7W  | 40-50LM/W  | 35mm         | 40*H58mm | 15°/24°/36° | 90  | ON/OFF<br>DIM/DALI/0-10V |



### **RECESSED MINI SPOTLIGHT**

# **GAMMA**

Product series CASSINA

Application areas Accent lighting

Pan/tilt range Fixed

Mounting Recessed

Lighting technology LED

LED Luminous Flux Class 120LM/W

Light colour White 2700K, 3000K,3500K, 4000K

Cooling Passive

Supply unit Driver Separated

Luminaire colour RAL 9005 jet black

RAL 9016 traffic white

Special colours on request

Surface Structure powder-coated

Nominal vol