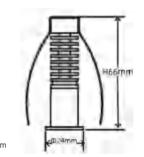

#### Code composition/ Composizione del codice

| Model  | Power | Light flux | Cut-off size | size     | Beam Angle | CRI | FUNTION                  |
|--------|-------|------------|--------------|----------|------------|-----|--------------------------|
| GMC010 | 3-5W  | 40-50LM/W  | 18mm         | 24*H66mm | 10°/15°    | 90  | ON/OFF<br>DIM/DALI/0-10V |