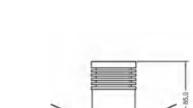

#### Code composition/ Composizione del codice

| Model  | Power | Light flux | Cut-off size | ze size  | Beam Angle  | CRI | FUNTION                  |
|--------|-------|------------|--------------|----------|-------------|-----|--------------------------|
| GMC010 | 5-7W  | 40-50LM/W  | 35mm         | 40*H58mm | 15°/24°/36° | 90  | ON/OFF<br>DIM/DALI/0-10V |