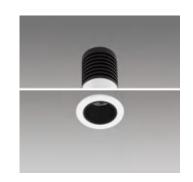

### **RECESSED MINI SPOTLIGHT**

## **GAMMA**

Product series CASSINA

Application areas Accent lighting

Pan/tilt range Fixed

Mounting Recessed

Lighting technology LED

LED Luminous Flux Class 120LM/W

Light colour White 2700K, 3000K,3500K, 4000K