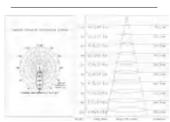

#### Code composition/ Composizione del codice

| Model  | Power | Light flux | Cut-off size | ze size  | Beam Angle  | CRI | FUNTION                  |
|--------|-------|------------|--------------|----------|-------------|-----|--------------------------|
| GMC010 | 5-7W  | 40-50LM/W  | 35mm         | 40*H58mm | 15°/24°/36° | 90  | ON/OFF<br>DIM/DALI/0-10V |