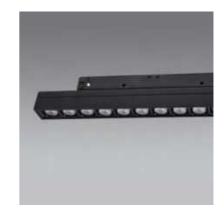

#### Code composition/ Composizione del codice

| Model  | Power | Light flux | Size        | Beam Angle | Voltage | CRI | FUNTION            |
|--------|-------|------------|-------------|------------|---------|-----|--------------------|
| GMT101 | 12W   | 80LM/W     | L220*W23*H2 | 26 24°     | 48V     | 90  | ON/OFF<br>DIM/DALI |