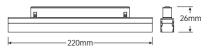

#### Code composition/ Composizione del codice

| Model  | Power | Light flux | Size        | Beam Angle | Voltage | CRI | FUNTION            |
|--------|-------|------------|-------------|------------|---------|-----|--------------------|
| GMT101 | 12W   | 80LM/W     | L220*W23*H2 | 26 24°     | 48V     | 90  | ON/OFF<br>DIM/DALI |