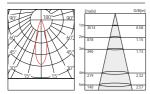

#### Code composition/ Composizione del codice

| Model        | Power | Light flux | Size         | Beam Angle | Voltage | CRI | FUNTION            |
|--------------|-------|------------|--------------|------------|---------|-----|--------------------|
| GMT101       | 6W    | 80LM/W     | L112*W23*H26 | 6 24°      | 48V     | 90  | ON/OFF<br>DIM/DALI |
| 24°-3000K-Cl | R190  |            |              |            |         |     |                    |

33