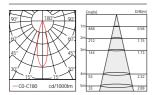

#### Code composition/ Composizione del codice

| Model        | Power | Light flux | Size         | Beam Angle | Voltage | CRI | FUNTION            |
|--------------|-------|------------|--------------|------------|---------|-----|--------------------|
| GMT101       | 6W    | 80LM/W     | L112*W23*H26 | 6 24°      | 48V     | 90  | ON/OFF<br>DIM/DALI |
| 24°-3000K-Cl | R190  |            |              |            |         |     |                    |