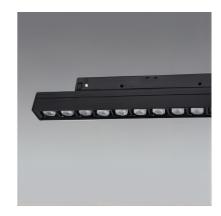

#### Code composition/ Composizione del codice

| Model        | Power | Light flux | Size         | Beam Angle | Voltage | CRI | FUNTION            |
|--------------|-------|------------|--------------|------------|---------|-----|--------------------|
| GMT101       | 6W    | 80LM/W     | L112*W23*H26 | 6 24°      | 48V     | 90  | ON/OFF<br>DIM/DALI |
| 24°-3000K-Cl | R190  |            |              |            |         |     |                    |